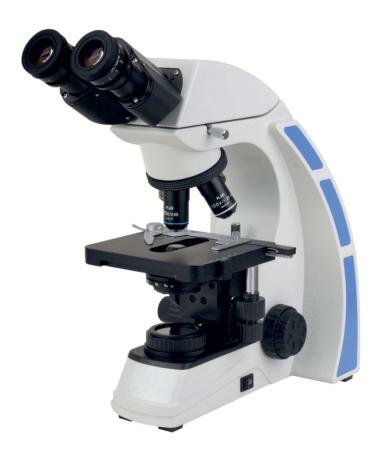

# **Biological Microscope STM-2042 Series**

STM-2042B STM-2042T

#### **Specification**

| Item           | Specification                                            | STM-2041B | STM-2041T |
|----------------|----------------------------------------------------------|-----------|-----------|
| Optical System | Infinite Color Corrected Optical System                  | Standard  | Standard  |
| Viewing Head   | Seidentopf binocular head, 30° inclined, Interpupillary  | Standard  |           |
|                | 48-75mm                                                  |           |           |
|                | Seidentopf trinocular head, 30° inclined, Interpupillary |           | Standard  |
|                | 48-75mm, Light splitting ratio: Eyepiece:Trinocular=8:2  |           |           |
| Eyepiece       | Plan 10×/18mm with adjustable diopter                    | Standard  | Standard  |
|                | Plan 10×/20mm with adjustable diopter                    | Optional  | Optional  |
| Objective      | Infinite plan Achromatic Objectives 4×, 10×, 40×, 100×   | Standard  | Standard  |
| Nosepiece      | Reversed Quadruple Nosepiece                             | Standard  | Standard  |
|                | Reversed Quintuple Nosepiece                             | Optional  | Optional  |
| Stage          | Double Layers Mechanical Stage 140mm×132mm,              | Standard  | Standard  |
|                | moving range 76mm×50mm                                   |           |           |
| Condenser      | NA1.25 Condenser (with slot for phase contrast and       | Standard  | Standard  |
|                | darkfield accessories)                                   |           |           |
| Focusing       | Coaxial focusing system with tension adjustable, coarse  | Standard  | Standard  |
|                | :25mm per rotation, with upper limit and tightness       |           |           |
|                | adjustment, Fine Division 0.002mm                        |           |           |
| Illumination   | 100V-240V, single high brightness 3W LED Koehler         | Standard  | Standard  |
|                | illumination, intensity adjustable                       |           |           |
|                | 100V-240V, Philips 6V/20W halogen Koehler                | Optional  | Optional  |
|                | illumination, intensity adjustable                       |           |           |