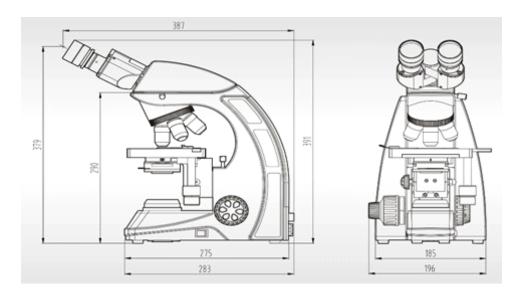

--------------|----------|----------|
| accessories | Dark Field Attachment                              | Optional | Optional |
|             | Polarizing attachment                              | Optional | Optional |
|             | Video & photo accessories (1/3×, 1/2×, 1× C-mount) |          | Optional |
|             | Various filters (Blue, Green, Yellow and frosted)  | Optional | Optional |

### **Application**

STM-2042 series microscopes are ideal instruments in biological, pathological, histological, bacterial, immune, pharmacological and genetic fields. They can be widely used in medical and sanitary establishments, such as hospitals, clinics, laboratories, medical academies, colleges, universities and related research centers

#### **Sample Pictures**





#### **Dimension**