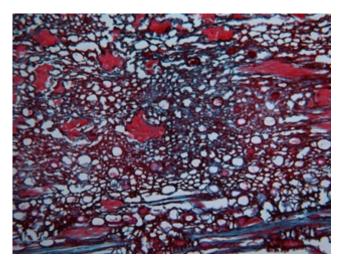

------------------------------------|----------|----------|
| accessories | Dark Field Attachment                              | Optional | Optional |
|             | Polarizing attachment                              | Optional | Optional |
|             | Video & photo accessories (1/3×, 1/2×, 1× C-mount) |          | Optional |
|             | Various filters (Blue, Green, Yellow and frosted)  | Optional | Optional |

### **Application**

STM-2042 series microscopes are ideal instruments in biological, pathological, histological, bacterial, immune, pharmacological and genetic fields. They can be widely used in medical and sanitary establishments, such as hospitals, clinics, laboratories, medical academies, colleges, universities and related research centers

#### **Sample Pictures**





#### **Dimension**