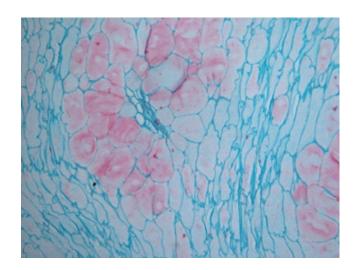

--------------------------------------|----------|----------|
| accessories | Dark Field Attachment                              | Optional | Optional |
|             | Polarizing attachment                              | Optional | Optional |
|             | Video & photo accessories (1/3×, 1/2×, 1× C-mount) |          | Optional |
|             | Various filters (Blue, Green, Yellow and frosted)  | Optional | Optional |

### **Application**

STM-2042 series microscopes are ideal instruments in biological, pathological, histological, bacterial, immune, pharmacological and genetic fields. They can be widely used in medical and sanitary establishments, such as hospitals, clinics, laboratories, medical academies, colleges, universities and related research centers

#### **Sample Pictures**





#### **Dimension**