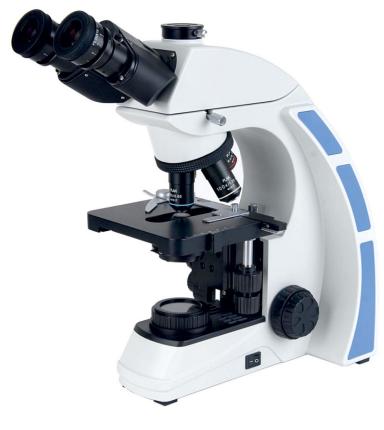

# **Biological Microscope STM-2042 Series**

STM-2042B STM-2042T

#### **Specification**

| Item           | Specification                                            | STM-2041B | STM-2041T |
|----------------|----------------------------------------------------------|-----------|-----------|
| Optical System | Infinite Color Corrected Optical System                  | Standard  | Standard  |
| Viewing Head   | Seidentopf binocular head, 30° inclined, Interpupillary  | Standard  |           |
|                | 48-75mm                                                  |           |           |
|                | Seidentopf trinocular head, 30° inclined, Interpupillary |           | Standard  |
|                | 48-75mm, Light splitting ratio: Eyepiece:Trinocular=8:2  |           |           |
| Eyepiece       | Plan 10×/18mm with adjustable diopter                    | Standard  | Standard  |
|                | Plan 10×/20mm with adjustable diopter                    | Optional  | Optional  |
| Objective      | Infinite plan Achromatic Objectives 4×, 10×, 40×, 100×   | Standard  | Standard  |
| Nosepiece      | Reversed Quadruple Nosepiece                             | Standard  | Standard  |
|                | Reversed Quintuple Nosepiece                             | Optional  | Optional  |
| Stage          | Double Layers Mechanical Stage 140mm×132mm,              | Standard  | Standard  |
|                | moving range 76mm×50mm                                   |           |           |
| Condenser      | NA1.25 Condenser (with slot for phase contrast and       | Standard  | Standard  |
|                | darkfield accessories)                                   |           |           |
| Focusing       | Coaxial focusing system with tension adjustable, coarse  | Standard  | Standard  |
|                | :25mm per rotation, with upper limit and tightness       |           |           |
|                | adjustment, Fine Division 0.002mm                        |           |           |
| Illumination   | 100V-240V, single high brightness 3W LED Koehler         | Standard  | Standard  |
|                | illumination, intensity adjustable                       |           |           |
|                | 100V-240V, Philips 6V/20W halogen Koehler                | Optional  | Optional  |
|                | illumination, intensity adjustable                       |           |           |