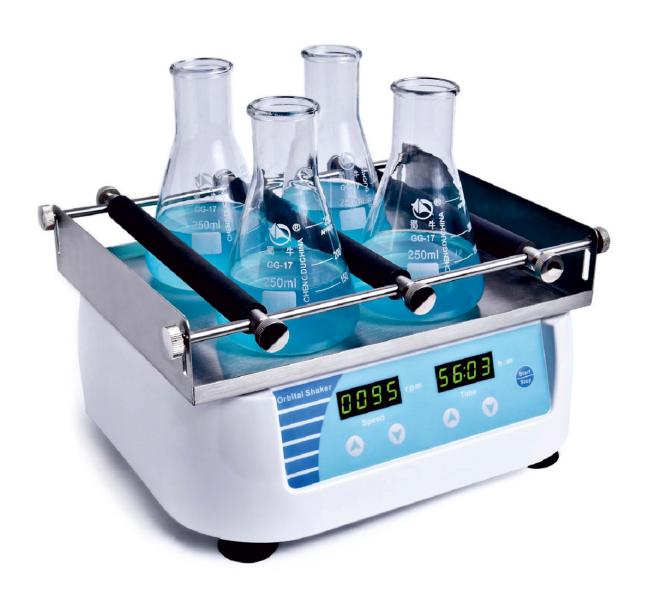

#### Introduction

Orbital Shaker is designed with compact appearance. It is used for any mixing applications in different industries. It isapplied in different laboratories of molecular biology, microbiology, immunology, chemistry, etc.

#### **Features**

- DC brushless motor, safe, long life and maintenance-free. Operating is silent and stable.
- · Speed adjustable. Gentle shaking, applied in different industries.
- Compact and clean designed, LED displays time and speed, streamlined fuselage, simple operation, easy clean.
- Equipped with timing function, which can be set arbitrarily within the range of 1min~ 100h. The time controller can automatically alarm, realizing unmanned operation, and can be set to run continuously from time to time.
- Different platforms to load different conical flasks and other sample containers for optional choices.

Adjustable Bar Platform SUP-12

Flask Platform SP12-100

Platform SPP-4

Universal platform with springs SPW-260

Flask Platform SP6-250

Double Deck Platform SPP-4D

Sticky Pad SPD-GS used in the platform SPP-4 or SPP4D