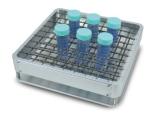

Adjustable Bar Platform SUP-12

Flask Platform SP12-100

Platform SPP-4

Universal platform with springs SPW-260

Flask Platform SP6-250

Double Deck Platform SPP-4D

Sticky Pad SPD-GS used in the platform SPP-4 or SPP4D