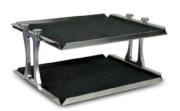

Adjustable Bar Platform SUP-12

Flask Platform SP12-100

Platform SPP-4

Universal platform with springs SPW-260

Flask Platform SP6-250

Double Deck Platform SPP-4D

Sticky Pad SPD-GS used in the platform SPP-4 or SPP4D