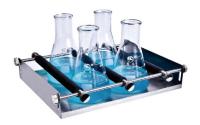

Adjustable Bar Platform SUP-12

Flask Platform SP12-100

Platform SPP-4

Universal platform with springs SPW-260

Flask Platform SP6-250

Double Deck Platform SPP-4D

Sticky Pad SPD-GS used in the platform SPP-4 or SPP4D