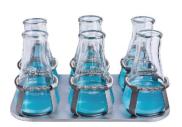

Adjustable Bar Platform SUP-12

Flask Platform SP12-100

Platform SPP-4

Universal platform with springs SPW-260

Flask Platform SP6-250

Double Deck Platform SPP-4D

Sticky Pad SPD-GS used in the platform SPP-4 or SPP4D