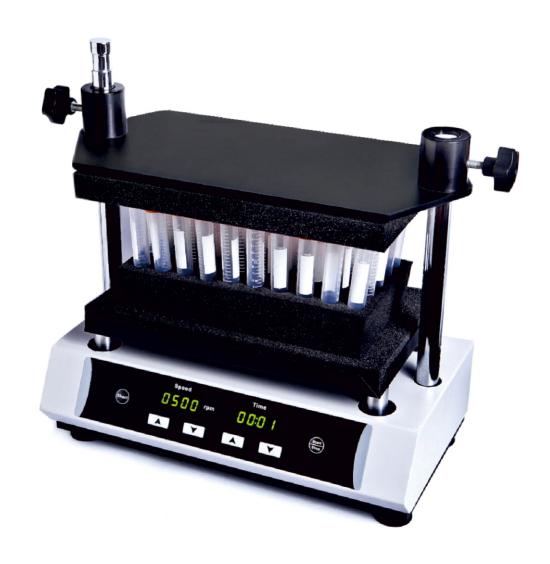

# **Multi-Tube Vortex Mixer SMT-25V**

#### Introduction

Multi-tube Vortex Mixer can process 50 samples at the same time. Variety of accessories can be selected to meet the mixing needs with different specifications of test tubes.

#### **Features**

- Max capacity can process 50 samples at the same time to make the experiment more convenient and efficient.
- Microprocessor control, simplistic designed appearance, LED displays the speed and time.
- Friendly program designed, built-in short mix, timing operation, impluse and continuous modes. Operation stable and silent.
- A foam tube frame and tray pad configured at random. Various types of foam tube frames and pads to choose. tube frames and pads to choose.

#### **Specification**

| Item                           | SMT-25V                 |
|--------------------------------|-------------------------|
| Speed Range                    | 500~2500rpm             |
| Speed Accuracy                 | ±1rpm                   |
| Shaking Orbit                  | 4mm                     |
| Time Range                     | 1s~9999min              |
| Interval timing betweenimpulse | 1~10s                   |
| Timing set for impuls working  | 1s~99min59S             |
| Max Load                       | 5kgs                    |
| Cover Plate Size               | W.184 x L.311mm         |
| Voltage                        | AC 100~230V, 50/60Hz    |
| Power                          | 60W                     |
| Fuse                           | 250V, 1A, Ф5 x 20       |
| Dimension                      | W.250 x D.426 x H.480mm |
| Net Weight                     | 15kgs                   |