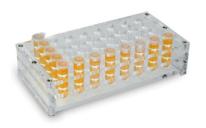

#### **Accessories**

SMT-A

SMT-B

SMT-C

SMT-D SM-E SM-F

SMT-G SMT-H SMT-I

### **Specification**

| CAT#  | Description                      | Number of holes | Dimention                |
|-------|----------------------------------|-----------------|--------------------------|
| SMT-A | Φ10mm foam tube frame            | 50              | W.245 x D.132 x H.45mm   |
| SMT-B | Φ12mm foam tube frame            | 50              | W.245 x D.132 x H.45mm   |
| SMT-C | Φ13mm foam tube frame            | 50              | W.245 x D.132 x H.45mm   |
| SMT-D | Φ16mm foam tube frame            | 50              | W.245 x D.132 x H.45mm   |
|       | suit for 15ml tube               |                 |                          |
| SMT-E | Φ25mm foam tube frame            | 15              | W.245 x D.132 x H.45mm   |
| SMT-F | Φ29mm foam tube frame            | 15              | W.245 x D.132 x H.45mm   |
|       | suit for 50ml tube               |                 |                          |
| SMT-G | Ф38mm foam tube frame            | 10              | W.245 x D.132 x H.45mm   |
|       | suit for 100ml tube              |                 |                          |
| SMT-H | tray pad set (up pad & base pad) | 1               | W.305 x D.178.5 x H.25mm |
| SMT-I | acrylic tube frame Ф11mm         | 40              | W.169 x D. 84 x H.41mm   |
|       | (suit for1.5/2.0ml tube)         |                 |                          |