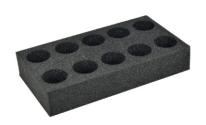

### **Specification**

| CAT#  | Description                      | Number of holes | Dimention                |
|-------|----------------------------------|-----------------|--------------------------|
| SMT-A | Φ10mm foam tube frame            | 50              | W.245 x D.132 x H.45mm   |
| SMT-B | Φ12mm foam tube frame            | 50              | W.245 x D.132 x H.45mm   |
| SMT-C | Φ13mm foam tube frame            | 50              | W.245 x D.132 x H.45mm   |
| SMT-D | Φ16mm foam tube frame            | 50              | W.245 x D.132 x H.45mm   |
|       | suit for 15ml tube               |                 |                          |
| SMT-E | Φ25mm foam tube frame            | 15              | W.245 x D.132 x H.45mm   |
| SMT-F | Φ29mm foam tube frame            | 15              | W.245 x D.132 x H.45mm   |
|       | suit for 50ml tube               |                 |                          |
| SMT-G | Ф38mm foam tube frame            | 10              | W.245 x D.132 x H.45mm   |
|       | suit for 100ml tube              |                 |                          |
| SMT-H | tray pad set (up pad & base pad) | 1               | W.305 x D.178.5 x H.25mm |
| SMT-I | acrylic tube frame Ф11mm         | 40              | W.169 x D. 84 x H.41mm   |
|       | (suit for1.5/2.0ml tube)         |                 |                          |