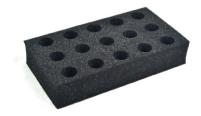

### **Specification**

| CAT#  | Description                      | Number of holes | Dimention                |
|-------|----------------------------------|-----------------|--------------------------|
| SMT-A | Φ10mm foam tube frame            | 50              | W.245 x D.132 x H.45mm   |
| SMT-B | Φ12mm foam tube frame            | 50              | W.245 x D.132 x H.45mm   |
| SMT-C | Φ13mm foam tube frame            | 50              | W.245 x D.132 x H.45mm   |
| SMT-D | Φ16mm foam tube frame            | 50              | W.245 x D.132 x H.45mm   |
|       | suit for 15ml tube               |                 |                          |
| SMT-E | Φ25mm foam tube frame            | 15              | W.245 x D.132 x H.45mm   |
| SMT-F | Φ29mm foam tube frame            | 15              | W.245 x D.132 x H.45mm   |
|       | suit for 50ml tube               |                 |                          |
| SMT-G | Ф38mm foam tube frame            | 10              | W.245 x D.132 x H.45mm   |
|       | suit for 100ml tube              |                 |                          |
| SMT-H | tray pad set (up pad & base pad) | 1               | W.305 x D.178.5 x H.25mm |
| SMT-I | acrylic tube frame Ф11mm         | 40              | W.169 x D. 84 x H.41mm   |
|       | (suit for1.5/2.0ml tube)         |                 |                          |