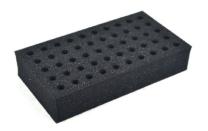

### **Specification**

| CAT#  | Description                      | Number of holes | Dimention                |
|-------|----------------------------------|-----------------|--------------------------|
| SMT-A | Φ10mm foam tube frame            | 50              | W.245 x D.132 x H.45mm   |
| SMT-B | Φ12mm foam tube frame            | 50              | W.245 x D.132 x H.45mm   |
| SMT-C | Φ13mm foam tube frame            | 50              | W.245 x D.132 x H.45mm   |
| SMT-D | Φ16mm foam tube frame            | 50              | W.245 x D.132 x H.45mm   |
|       | suit for 15ml tube               |                 |                          |
| SMT-E | Φ25mm foam tube frame            | 15              | W.245 x D.132 x H.45mm   |
| SMT-F | Φ29mm foam tube frame            | 15              | W.245 x D.132 x H.45mm   |
|       | suit for 50ml tube               |                 |                          |
| SMT-G | Ф38mm foam tube frame            | 10              | W.245 x D.132 x H.45mm   |
|       | suit for 100ml tube              |                 |                          |
| SMT-H | tray pad set (up pad & base pad) | 1               | W.305 x D.178.5 x H.25mm |
| SMT-I | acrylic tube frame Ф11mm         | 40              | W.169 x D. 84 x H.41mm   |
|       | (suit for1.5/2.0ml tube)         |                 |                          |