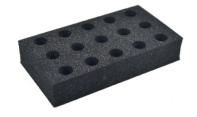

### **Specification**

| CAT#  | Description                      | Number of holes | Dimention                |
|-------|----------------------------------|-----------------|--------------------------|
| SMT-A | Φ10mm foam tube frame            | 50              | W.245 x D.132 x H.45mm   |
| SMT-B | Φ12mm foam tube frame            | 50              | W.245 x D.132 x H.45mm   |
| SMT-C | Φ13mm foam tube frame            | 50              | W.245 x D.132 x H.45mm   |
| SMT-D | Φ16mm foam tube frame            | 50              | W.245 x D.132 x H.45mm   |
|       | suit for 15ml tube               |                 |                          |
| SMT-E | Φ25mm foam tube frame            | 15              | W.245 x D.132 x H.45mm   |
| SMT-F | Φ29mm foam tube frame            | 15              | W.245 x D.132 x H.45mm   |
|       | suit for 50ml tube               |                 |                          |
| SMT-G | Ф38mm foam tube frame            | 10              | W.245 x D.132 x H.45mm   |
|       | suit for 100ml tube              |                 |                          |
| SMT-H | tray pad set (up pad & base pad) | 1               | W.305 x D.178.5 x H.25mm |
| SMT-I | acrylic tube frame Ф11mm         | 40              | W.169 x D. 84 x H.41mm   |
|       | (suit for1.5/2.0ml tube)         |                 |                          |