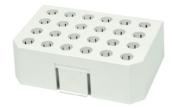

# **Specification**

| Cat# | Description                                                                     |                                           |                                                                 |  |
|------|---------------------------------------------------------------------------------|-------------------------------------------|-----------------------------------------------------------------|--|
| SM-A | Standard head. Suit for tubes and containers with dia.<30mm                     |                                           |                                                                 |  |
| SM-P | Standard platform to hold foam tube holder                                      |                                           |                                                                 |  |
| SM-B | Convex pad. Use with SM-P. Suit for tubes and containers with dia.<108mm        |                                           |                                                                 |  |
| SM-C | Foam tube holder. Use with SM-P. For 0.2ml tubes, dia.5mm x 70 holes.           |                                           |                                                                 |  |
| SM-D | Foam tube holder. Use with SM-P. For 0.5ml tubes, dia.6.6mm x 36 holes.         |                                           |                                                                 |  |
| SM-E | Foam tube holder. Use with SM-P. For1.5/ 0.2ml tubes, dia.9.8mm x 20 holes.     |                                           |                                                                 |  |
| SM-F | Foam tube holder. Use with SM-P. For 15ml tubes, dia.14mm x 8 holes.            |                                           |                                                                 |  |
| SM-G | Foam tube holder. Use with SM-P. For 50ml tubes, dia.26.2mm x 4 holes.          |                                           |                                                                 |  |
| SM-H | Tube holder platform. For 1.5/2.0ml tubes x 22                                  |                                           |                                                                 |  |
| SM-I | Tube holder platform. For 15ml tubes x 4                                        |                                           |                                                                 |  |
| SM-J | Tube holder platform. For 50ml tubes x 2                                        |                                           |                                                                 |  |
| SM-K | Plate holder platform. For all standard plates                                  |                                           |                                                                 |  |
| SM-L | Universal Platforms 384-well PCR plates, microplates, deep well plates can be d |                                           | CR plates, microplates, deep well plates can be directly        |  |
|      | Suitable for different                                                          | put into the stand without stand support. |                                                                 |  |
|      | types of plates and                                                             | SMM-A                                     | 96x0.2ml tube stand. Applied to 0.2ml PCR tubes, PCR strips and |  |
|      | tube stands, not                                                                | SMM-B                                     | 96-well PCR plates (semi-skirted and unskirted )                |  |
|      | include plate or stand)                                                         | SMM-C                                     | 24x0.5ml Tube Stand                                             |  |
| SM-M | Customised                                                                      |                                           |                                                                 |  |