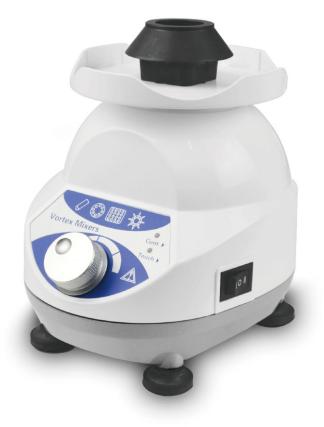

Mini Vortex Mixer SMM Series

SMM-25/25P

SMM-30S

### **Introduction**

Mini Vortex Mixer is used for vibration, blend and stirring of sample tissue, cell, bacteria liquid and chemical reagent in life science and physical and chemical analysis field.

#### **Features**

- Mini and compact appearance powerful function, sucker type under-chassis, super shockproof, ideal for high speed operation.
- Multiple mixing modes, touch-operation, continuous operation and timing set.
- Speed adjustable, and wide speed range Stable low speed, powerful high speed.
- Shaking blocks convenient for replacement, stable and reliable, sturdy and durable eccentric bearing designed.
- Various tube holders are for optional (Suitable for Eppendorf Tubes).