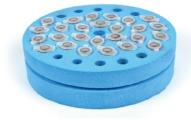

# **Specification**

| Cat# | Description                                                                     |                                           |                                                                 |  |
|------|---------------------------------------------------------------------------------|-------------------------------------------|-----------------------------------------------------------------|--|
| SM-A | Standard head. Suit for tubes and containers with dia.<30mm                     |                                           |                                                                 |  |
| SM-P | Standard platform to hold foam tube holder                                      |                                           |                                                                 |  |
| SM-B | Convex pad. Use with SM-P. Suit for tubes and containers with dia.<108mm        |                                           |                                                                 |  |
| SM-C | Foam tube holder. Use with SM-P. For 0.2ml tubes, dia.5mm x 70 holes.           |                                           |                                                                 |  |
| SM-D | Foam tube holder. Use with SM-P. For 0.5ml tubes, dia.6.6mm x 36 holes.         |                                           |                                                                 |  |
| SM-E | Foam tube holder. Use with SM-P. For1.5/ 0.2ml tubes, dia.9.8mm x 20 holes.     |                                           |                                                                 |  |
| SM-F | Foam tube holder. Use with SM-P. For 15ml tubes, dia.14mm x 8 holes.            |                                           |                                                                 |  |
| SM-G | Foam tube holder. Use with SM-P. For 50ml tubes, dia.26.2mm x 4 holes.          |                                           |                                                                 |  |
| SM-H | Tube holder platform. For 1.5/2.0ml tubes x 22                                  |                                           |                                                                 |  |
| SM-I | Tube holder platform. For 15ml tubes x 4                                        |                                           |                                                                 |  |
| SM-J | Tube holder platform. For 50ml tubes x 2                                        |                                           |                                                                 |  |
| SM-K | Plate holder platform. For all standard plates                                  |                                           |                                                                 |  |
| SM-L | Universal Platforms 384-well PCR plates, microplates, deep well plates can be d |                                           | CR plates, microplates, deep well plates can be directly        |  |
|      | Suitable for different                                                          | put into the stand without stand support. |                                                                 |  |
|      | types of plates and                                                             | SMM-A                                     | 96x0.2ml tube stand. Applied to 0.2ml PCR tubes, PCR strips and |  |
|      | tube stands, not                                                                | SMM-B                                     | 96-well PCR plates (semi-skirted and unskirted )                |  |
|      | include plate or stand)                                                         | SMM-C                                     | 24x0.5ml Tube Stand                                             |  |
| SM-M | Customised                                                                      |                                           |                                                                 |  |