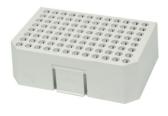

# **Specification**

| Cat# | Description                                                                     |                                           |                                                                 |  |
|------|---------------------------------------------------------------------------------|-------------------------------------------|-----------------------------------------------------------------|--|
| SM-A | Standard head. Suit for tubes and containers with dia.<30mm                     |                                           |                                                                 |  |
| SM-P | Standard platform to hold foam tube holder                                      |                                           |                                                                 |  |
| SM-B | Convex pad. Use with SM-P. Suit for tubes and containers with dia.<108mm        |                                           |                                                                 |  |
| SM-C | Foam tube holder. Use with SM-P. For 0.2ml tubes, dia.5mm x 70 holes.           |                                           |                                                                 |  |
| SM-D | Foam tube holder. Use with SM-P. For 0.5ml tubes, dia.6.6mm x 36 holes.         |                                           |                                                                 |  |
| SM-E | Foam tube holder. Use with SM-P. For1.5/ 0.2ml tubes, dia.9.8mm x 20 holes.     |                                           |                                                                 |  |
| SM-F | Foam tube holder. Use with SM-P. For 15ml tubes, dia.14mm x 8 holes.            |                                           |                                                                 |  |
| SM-G | Foam tube holder. Use with SM-P. For 50ml tubes, dia.26.2mm x 4 holes.          |                                           |                                                                 |  |
| SM-H | Tube holder platform. For 1.5/2.0ml tubes x 22                                  |                                           |                                                                 |  |
| SM-I | Tube holder platform. For 15ml tubes x 4                                        |                                           |                                                                 |  |
| SM-J | Tube holder platform. For 50ml tubes x 2                                        |                                           |                                                                 |  |
| SM-K | Plate holder platform. For all standard plates                                  |                                           |                                                                 |  |
| SM-L | Universal Platforms 384-well PCR plates, microplates, deep well plates can be d |                                           | CR plates, microplates, deep well plates can be directly        |  |
|      | Suitable for different                                                          | put into the stand without stand support. |                                                                 |  |
|      | types of plates and                                                             | SMM-A                                     | 96x0.2ml tube stand. Applied to 0.2ml PCR tubes, PCR strips and |  |
|      | tube stands, not                                                                | SMM-B                                     | 96-well PCR plates (semi-skirted and unskirted )                |  |
|      | include plate or stand)                                                         | SMM-C                                     | 24x0.5ml Tube Stand                                             |  |
| SM-M | Customised                                                                      |                                           |                                                                 |  |