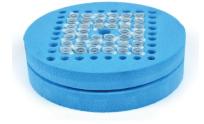

# **Specification**

| Cat# | Description                                                                     |                                           |                                                                 |  |
|------|---------------------------------------------------------------------------------|-------------------------------------------|-----------------------------------------------------------------|--|
| SM-A | Standard head. Suit for tubes and containers with dia.<30mm                     |                                           |                                                                 |  |
| SM-P | Standard platform to hold foam tube holder                                      |                                           |                                                                 |  |
| SM-B | Convex pad. Use with SM-P. Suit for tubes and containers with dia.<108mm        |                                           |                                                                 |  |
| SM-C | Foam tube holder. Use with SM-P. For 0.2ml tubes, dia.5mm x 70 holes.           |                                           |                                                                 |  |
| SM-D | Foam tube holder. Use with SM-P. For 0.5ml tubes, dia.6.6mm x 36 holes.         |                                           |                                                                 |  |
| SM-E | Foam tube holder. Use with SM-P. For1.5/ 0.2ml tubes, dia.9.8mm x 20 holes.     |                                           |                                                                 |  |
| SM-F | Foam tube holder. Use with SM-P. For 15ml tubes, dia.14mm x 8 holes.            |                                           |                                                                 |  |
| SM-G | Foam tube holder. Use with SM-P. For 50ml tubes, dia.26.2mm x 4 holes.          |                                           |                                                                 |  |
| SM-H | Tube holder platform. For 1.5/2.0ml tubes x 22                                  |                                           |                                                                 |  |
| SM-I | Tube holder platform. For 15ml tubes x 4                                        |                                           |                                                                 |  |
| SM-J | Tube holder platform. For 50ml tubes x 2                                        |                                           |                                                                 |  |
| SM-K | Plate holder platform. For all standard plates                                  |                                           |                                                                 |  |
| SM-L | Universal Platforms 384-well PCR plates, microplates, deep well plates can be d |                                           | CR plates, microplates, deep well plates can be directly        |  |
|      | Suitable for different                                                          | put into the stand without stand support. |                                                                 |  |
|      | types of plates and                                                             | SMM-A                                     | 96x0.2ml tube stand. Applied to 0.2ml PCR tubes, PCR strips and |  |
|      | tube stands, not                                                                | SMM-B                                     | 96-well PCR plates (semi-skirted and unskirted )                |  |
|      | include plate or stand)                                                         | SMM-C                                     | 24x0.5ml Tube Stand                                             |  |
| SM-M | Customised                                                                      |                                           |                                                                 |  |