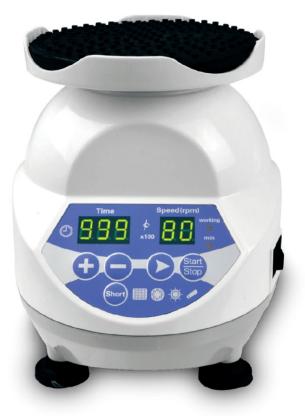

Mini Vortex Mixer SMM Series

SMM-25/25P

SMM-30S

### **Introduction**

Mini Vortex Mixer is used for vibration, blend and stirring of sample tissue, cell, bacteria liquid and chemical reagent in life science and physical and chemical analysis field.

#### **Features**

- Mini and compact appearance powerful function, sucker type under-chassis, super shockproof, ideal for high speed operation.
- Multiple mixing modes, touch-operation, continuous operation and timing set.
- Speed adjustable, and wide speed range Stable low speed, powerful high speed.
- Shaking blocks convenient for replacement, stable and reliable, sturdy and durable eccentric bearing designed.
- Various tube holders are for optional (Suitable for Eppendorf Tubes).

### **Specification**

| ltem                          | SMM-25              | SMM-25P             | SMM-30S                           |  |
|-------------------------------|---------------------|---------------------|-----------------------------------|--|
| Operation                     | knob + scale        | knob + scale        | key + digital Display             |  |
| Shaking Orbit                 | 4mm                 | 3mm                 | 3mm                               |  |
| Shaking Mode                  | circle              | circle              | circle                            |  |
| Operation Mode                | continuous or press | continuous or press | is or press continuous running or |  |
|                               | running             | running             | short mix                         |  |
| Speed Range                   | 0~2500rpm           | 0~2500rpm           | 300~3000rpm                       |  |
| Time Range                    | /                   | /                   | 1s~999min                         |  |
| Voltage                       | AC 220V / AC 110V,  | AC 220V / AC 110V,  | DC24V                             |  |
|                               | 50/60Hz             | 50/60Hz             |                                   |  |
| Power                         | 60W                 | 60W                 | 30W                               |  |
| Suitable Optional Accessories | SM-A and SM-B       | all                 | all                               |  |
| Fuse                          | 250V, 1A, Φ5x20     | 250V, 1A, Ф5х20     | 1                                 |  |
| Dimension                     | W.132 x D.156 x     | W.132 x D.156 x     | W.132 x D.156 x                   |  |
|                               | H.150mm             | H.150mm             | H.150mm                           |  |
| Net Weight                    | 2.5kgs              | 2.5kgs              | 2.2kgs                            |  |