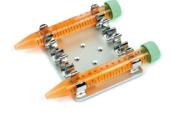

# **Specification**

| Cat# | Description                                                                     |                                           |                                                                 |  |
|------|---------------------------------------------------------------------------------|-------------------------------------------|-----------------------------------------------------------------|--|
| SM-A | Standard head. Suit for tubes and containers with dia.<30mm                     |                                           |                                                                 |  |
| SM-P | Standard platform to hold foam tube holder                                      |                                           |                                                                 |  |
| SM-B | Convex pad. Use with SM-P. Suit for tubes and containers with dia.<108mm        |                                           |                                                                 |  |
| SM-C | Foam tube holder. Use with SM-P. For 0.2ml tubes, dia.5mm x 70 holes.           |                                           |                                                                 |  |
| SM-D | Foam tube holder. Use with SM-P. For 0.5ml tubes, dia.6.6mm x 36 holes.         |                                           |                                                                 |  |
| SM-E | Foam tube holder. Use with SM-P. For1.5/ 0.2ml tubes, dia.9.8mm x 20 holes.     |                                           |                                                                 |  |
| SM-F | Foam tube holder. Use with SM-P. For 15ml tubes, dia.14mm x 8 holes.            |                                           |                                                                 |  |
| SM-G | Foam tube holder. Use with SM-P. For 50ml tubes, dia.26.2mm x 4 holes.          |                                           |                                                                 |  |
| SM-H | Tube holder platform. For 1.5/2.0ml tubes x 22                                  |                                           |                                                                 |  |
| SM-I | Tube holder platform. For 15ml tubes x 4                                        |                                           |                                                                 |  |
| SM-J | Tube holder platform. For 50ml tubes x 2                                        |                                           |                                                                 |  |
| SM-K | Plate holder platform. For all standard plates                                  |                                           |                                                                 |  |
| SM-L | Universal Platforms 384-well PCR plates, microplates, deep well plates can be d |                                           | CR plates, microplates, deep well plates can be directly        |  |
|      | Suitable for different                                                          | put into the stand without stand support. |                                                                 |  |
|      | types of plates and                                                             | SMM-A                                     | 96x0.2ml tube stand. Applied to 0.2ml PCR tubes, PCR strips and |  |
|      | tube stands, not                                                                | SMM-B                                     | 96-well PCR plates (semi-skirted and unskirted )                |  |
|      | include plate or stand)                                                         | SMM-C                                     | 24x0.5ml Tube Stand                                             |  |
| SM-M | Customised                                                                      |                                           |                                                                 |  |