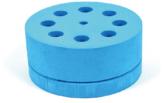

# **Specification**

| Cat# | Description                                                                     |                                           |                                                                 |  |
|------|---------------------------------------------------------------------------------|-------------------------------------------|-----------------------------------------------------------------|--|
| SM-A | Standard head. Suit for tubes and containers with dia.<30mm                     |                                           |                                                                 |  |
| SM-P | Standard platform to hold foam tube holder                                      |                                           |                                                                 |  |
| SM-B | Convex pad. Use with SM-P. Suit for tubes and containers with dia.<108mm        |                                           |                                                                 |  |
| SM-C | Foam tube holder. Use with SM-P. For 0.2ml tubes, dia.5mm x 70 holes.           |                                           |                                                                 |  |
| SM-D | Foam tube holder. Use with SM-P. For 0.5ml tubes, dia.6.6mm x 36 holes.         |                                           |                                                                 |  |
| SM-E | Foam tube holder. Use with SM-P. For1.5/ 0.2ml tubes, dia.9.8mm x 20 holes.     |                                           |                                                                 |  |
| SM-F | Foam tube holder. Use with SM-P. For 15ml tubes, dia.14mm x 8 holes.            |                                           |                                                                 |  |
| SM-G | Foam tube holder. Use with SM-P. For 50ml tubes, dia.26.2mm x 4 holes.          |                                           |                                                                 |  |
| SM-H | Tube holder platform. For 1.5/2.0ml tubes x 22                                  |                                           |                                                                 |  |
| SM-I | Tube holder platform. For 15ml tubes x 4                                        |                                           |                                                                 |  |
| SM-J | Tube holder platform. For 50ml tubes x 2                                        |                                           |                                                                 |  |
| SM-K | Plate holder platform. For all standard plates                                  |                                           |                                                                 |  |
| SM-L | Universal Platforms 384-well PCR plates, microplates, deep well plates can be d |                                           | CR plates, microplates, deep well plates can be directly        |  |
|      | Suitable for different                                                          | put into the stand without stand support. |                                                                 |  |
|      | types of plates and                                                             | SMM-A                                     | 96x0.2ml tube stand. Applied to 0.2ml PCR tubes, PCR strips and |  |
|      | tube stands, not                                                                | SMM-B                                     | 96-well PCR plates (semi-skirted and unskirted )                |  |
|      | include plate or stand)                                                         | SMM-C                                     | 24x0.5ml Tube Stand                                             |  |
| SM-M | Customised                                                                      |                                           |                                                                 |  |