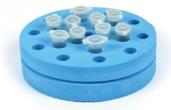

# **Specification**

| Cat# | Description                                                                     |                                           |                                                                 |  |
|------|---------------------------------------------------------------------------------|-------------------------------------------|-----------------------------------------------------------------|--|
| SM-A | Standard head. Suit for tubes and containers with dia.<30mm                     |                                           |                                                                 |  |
| SM-P | Standard platform to hold foam tube holder                                      |                                           |                                                                 |  |
| SM-B | Convex pad. Use with SM-P. Suit for tubes and containers with dia.<108mm        |                                           |                                                                 |  |
| SM-C | Foam tube holder. Use with SM-P. For 0.2ml tubes, dia.5mm x 70 holes.           |                                           |                                                                 |  |
| SM-D | Foam tube holder. Use with SM-P. For 0.5ml tubes, dia.6.6mm x 36 holes.         |                                           |                                                                 |  |
| SM-E | Foam tube holder. Use with SM-P. For1.5/ 0.2ml tubes, dia.9.8mm x 20 holes.     |                                           |                                                                 |  |
| SM-F | Foam tube holder. Use with SM-P. For 15ml tubes, dia.14mm x 8 holes.            |                                           |                                                                 |  |
| SM-G | Foam tube holder. Use with SM-P. For 50ml tubes, dia.26.2mm x 4 holes.          |                                           |                                                                 |  |
| SM-H | Tube holder platform. For 1.5/2.0ml tubes x 22                                  |                                           |                                                                 |  |
| SM-I | Tube holder platform. For 15ml tubes x 4                                        |                                           |                                                                 |  |
| SM-J | Tube holder platform. For 50ml tubes x 2                                        |                                           |                                                                 |  |
| SM-K | Plate holder platform. For all standard plates                                  |                                           |                                                                 |  |
| SM-L | Universal Platforms 384-well PCR plates, microplates, deep well plates can be d |                                           | CR plates, microplates, deep well plates can be directly        |  |
|      | Suitable for different                                                          | put into the stand without stand support. |                                                                 |  |
|      | types of plates and                                                             | SMM-A                                     | 96x0.2ml tube stand. Applied to 0.2ml PCR tubes, PCR strips and |  |
|      | tube stands, not                                                                | SMM-B                                     | 96-well PCR plates (semi-skirted and unskirted )                |  |
|      | include plate or stand)                                                         | SMM-C                                     | 24x0.5ml Tube Stand                                             |  |
| SM-M | Customised                                                                      |                                           |                                                                 |  |