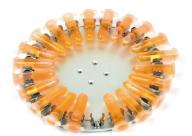

# **Specification**

| Cat# | Description                                                                     |                                           |                                                                 |  |
|------|---------------------------------------------------------------------------------|-------------------------------------------|-----------------------------------------------------------------|--|
| SM-A | Standard head. Suit for tubes and containers with dia.<30mm                     |                                           |                                                                 |  |
| SM-P | Standard platform to hold foam tube holder                                      |                                           |                                                                 |  |
| SM-B | Convex pad. Use with SM-P. Suit for tubes and containers with dia.<108mm        |                                           |                                                                 |  |
| SM-C | Foam tube holder. Use with SM-P. For 0.2ml tubes, dia.5mm x 70 holes.           |                                           |                                                                 |  |
| SM-D | Foam tube holder. Use with SM-P. For 0.5ml tubes, dia.6.6mm x 36 holes.         |                                           |                                                                 |  |
| SM-E | Foam tube holder. Use with SM-P. For1.5/ 0.2ml tubes, dia.9.8mm x 20 holes.     |                                           |                                                                 |  |
| SM-F | Foam tube holder. Use with SM-P. For 15ml tubes, dia.14mm x 8 holes.            |                                           |                                                                 |  |
| SM-G | Foam tube holder. Use with SM-P. For 50ml tubes, dia.26.2mm x 4 holes.          |                                           |                                                                 |  |
| SM-H | Tube holder platform. For 1.5/2.0ml tubes x 22                                  |                                           |                                                                 |  |
| SM-I | Tube holder platform. For 15ml tubes x 4                                        |                                           |                                                                 |  |
| SM-J | Tube holder platform. For 50ml tubes x 2                                        |                                           |                                                                 |  |
| SM-K | Plate holder platform. For all standard plates                                  |                                           |                                                                 |  |
| SM-L | Universal Platforms 384-well PCR plates, microplates, deep well plates can be d |                                           | CR plates, microplates, deep well plates can be directly        |  |
|      | Suitable for different                                                          | put into the stand without stand support. |                                                                 |  |
|      | types of plates and                                                             | SMM-A                                     | 96x0.2ml tube stand. Applied to 0.2ml PCR tubes, PCR strips and |  |
|      | tube stands, not                                                                | SMM-B                                     | 96-well PCR plates (semi-skirted and unskirted )                |  |
|      | include plate or stand)                                                         | SMM-C                                     | 24x0.5ml Tube Stand                                             |  |
| SM-M | Customised                                                                      |                                           |                                                                 |  |