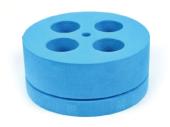

# **Specification**

| Cat# | Description                                                                     |                                           |                                                                 |  |
|------|---------------------------------------------------------------------------------|-------------------------------------------|-----------------------------------------------------------------|--|
| SM-A | Standard head. Suit for tubes and containers with dia.<30mm                     |                                           |                                                                 |  |
| SM-P | Standard platform to hold foam tube holder                                      |                                           |                                                                 |  |
| SM-B | Convex pad. Use with SM-P. Suit for tubes and containers with dia.<108mm        |                                           |                                                                 |  |
| SM-C | Foam tube holder. Use with SM-P. For 0.2ml tubes, dia.5mm x 70 holes.           |                                           |                                                                 |  |
| SM-D | Foam tube holder. Use with SM-P. For 0.5ml tubes, dia.6.6mm x 36 holes.         |                                           |                                                                 |  |
| SM-E | Foam tube holder. Use with SM-P. For1.5/ 0.2ml tubes, dia.9.8mm x 20 holes.     |                                           |                                                                 |  |
| SM-F | Foam tube holder. Use with SM-P. For 15ml tubes, dia.14mm x 8 holes.            |                                           |                                                                 |  |
| SM-G | Foam tube holder. Use with SM-P. For 50ml tubes, dia.26.2mm x 4 holes.          |                                           |                                                                 |  |
| SM-H | Tube holder platform. For 1.5/2.0ml tubes x 22                                  |                                           |                                                                 |  |
| SM-I | Tube holder platform. For 15ml tubes x 4                                        |                                           |                                                                 |  |
| SM-J | Tube holder platform. For 50ml tubes x 2                                        |                                           |                                                                 |  |
| SM-K | Plate holder platform. For all standard plates                                  |                                           |                                                                 |  |
| SM-L | Universal Platforms 384-well PCR plates, microplates, deep well plates can be d |                                           | CR plates, microplates, deep well plates can be directly        |  |
|      | Suitable for different                                                          | put into the stand without stand support. |                                                                 |  |
|      | types of plates and                                                             | SMM-A                                     | 96x0.2ml tube stand. Applied to 0.2ml PCR tubes, PCR strips and |  |
|      | tube stands, not                                                                | SMM-B                                     | 96-well PCR plates (semi-skirted and unskirted )                |  |
|      | include plate or stand)                                                         | SMM-C                                     | 24x0.5ml Tube Stand                                             |  |
| SM-M | Customised                                                                      |                                           |                                                                 |  |