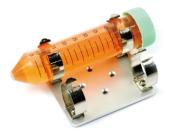

# **Specification**

| Cat# | Description                                                                     |                                           |                                                                 |  |
|------|---------------------------------------------------------------------------------|-------------------------------------------|-----------------------------------------------------------------|--|
| SM-A | Standard head. Suit for tubes and containers with dia.<30mm                     |                                           |                                                                 |  |
| SM-P | Standard platform to hold foam tube holder                                      |                                           |                                                                 |  |
| SM-B | Convex pad. Use with SM-P. Suit for tubes and containers with dia.<108mm        |                                           |                                                                 |  |
| SM-C | Foam tube holder. Use with SM-P. For 0.2ml tubes, dia.5mm x 70 holes.           |                                           |                                                                 |  |
| SM-D | Foam tube holder. Use with SM-P. For 0.5ml tubes, dia.6.6mm x 36 holes.         |                                           |                                                                 |  |
| SM-E | Foam tube holder. Use with SM-P. For1.5/ 0.2ml tubes, dia.9.8mm x 20 holes.     |                                           |                                                                 |  |
| SM-F | Foam tube holder. Use with SM-P. For 15ml tubes, dia.14mm x 8 holes.            |                                           |                                                                 |  |
| SM-G | Foam tube holder. Use with SM-P. For 50ml tubes, dia.26.2mm x 4 holes.          |                                           |                                                                 |  |
| SM-H | Tube holder platform. For 1.5/2.0ml tubes x 22                                  |                                           |                                                                 |  |
| SM-I | Tube holder platform. For 15ml tubes x 4                                        |                                           |                                                                 |  |
| SM-J | Tube holder platform. For 50ml tubes x 2                                        |                                           |                                                                 |  |
| SM-K | Plate holder platform. For all standard plates                                  |                                           |                                                                 |  |
| SM-L | Universal Platforms 384-well PCR plates, microplates, deep well plates can be d |                                           | CR plates, microplates, deep well plates can be directly        |  |
|      | Suitable for different                                                          | put into the stand without stand support. |                                                                 |  |
|      | types of plates and                                                             | SMM-A                                     | 96x0.2ml tube stand. Applied to 0.2ml PCR tubes, PCR strips and |  |
|      | tube stands, not                                                                | SMM-B                                     | 96-well PCR plates (semi-skirted and unskirted )                |  |
|      | include plate or stand)                                                         | SMM-C                                     | 24x0.5ml Tube Stand                                             |  |
| SM-M | Customised                                                                      |                                           |                                                                 |  |