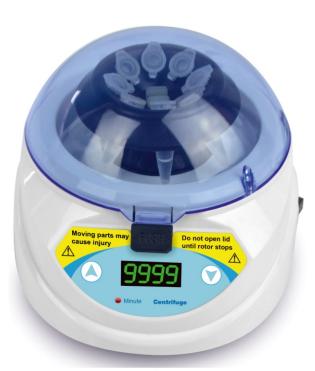

#### Introduction

Mini Centrifuge is perfect designed with novel and unique appearance. It is pretty and skillful, equipped with 2 types of rotors and several types of tube carriers for 2.0ml / 0.5ml / 0.2ml tubes and 0.2ml x 8 PCR tube strips. It is designeduser-friendly. Open/close the cover will automatically start/stop the centrifuge. Mini centrifuge series are built-in timing function.

#### **Features**

- Large radius rotor with 8 tube holes, centrifugal force is 1.5 times bigger than ordinary 6-hole rotor at the same rolling speed.
- The cover press-button is outward designed with start/stop function. Press the button, the cover will open automatically to 95°, which is very convenient for one-hand operation.
- The rotor is clip-on fixed. Very convenient for rotors exchanging yet fixed solid reliable.
- LED displays speed (SMC-10K+) and timing.
- Working is silent and stable. Free-maintenance motor, long-life and safe.
- Smart appearance. Multi-purpose to meet different experimental demands.