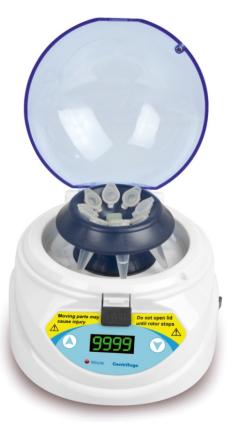

#### Introduction

Mini Centrifuge is perfect designed with novel and unique appearance. It is pretty and skillful, equipped with 2 types of rotors and several types of tube carriers for 2.0ml / 0.5ml / 0.2ml tubes and 0.2ml x 8 PCR tube strips. It is designeduser-friendly. Open/close the cover will automatically start/stop the centrifuge. Mini centrifuge series are built-in timing function.

#### **Features**

- Large radius rotor with 8 tube holes, centrifugal force is 1.5 times bigger than ordinary 6-hole rotor at the same rolling speed.
- The cover press-button is outward designed with start/stop function. Press the button, the cover will open automatically to 95°, which is very convenient for one-hand operation.
- The rotor is clip-on fixed. Very convenient for rotors exchanging yet fixed solid reliable.
- LED displays speed (SMC-10K+) and timing.
- Working is silent and stable. Free-maintenance motor, long-life and safe.
- Smart appearance. Multi-purpose to meet different experimental demands.