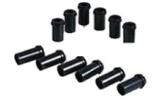

Noise  | ≤45dB                      | ≤45dB                   | ≤55dB                 |
| Voltage        | AC 220V / AC 110V,         | AC 220V / AC 110V,      | AC 220V / AC 110V,    |
|                | 50/60Hz                    | 50/60Hz                 | 50/60Hz               |
| Power          | ≤45W                       | ≤45W                    | ≤45W                  |
| Fuse           | 250V, 1A, Φ5x20            | 250V, 1A, Φ5x20         | 250V, 1A, Ф5х20       |
| Dimension      | W.156 x D.176 x            | W.156 x D.176 x         | W.156 x D.176 x       |
|                | H.121mm                    | H.121mm                 | H.121mm               |
| Net Weight     | 1.5kgs                     | 1.5kgs                  | 1.5kgs                |

### **Accessories**







**Tube Adapters** 



Strip Rotor