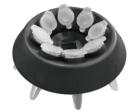

ing Noise  | ≤45dB                      | ≤45dB                   | ≤55dB                 |
| Voltage        | AC 220V / AC 110V,         | AC 220V / AC 110V,      | AC 220V / AC 110V,    |
|                | 50/60Hz                    | 50/60Hz                 | 50/60Hz               |
| Power          | ≤45W                       | ≤45W                    | ≤45W                  |
| Fuse           | 250V, 1A, Φ5x20            | 250V, 1A, Φ5x20         | 250V, 1A, Ф5х20       |
| Dimension      | W.156 x D.176 x            | W.156 x D.176 x         | W.156 x D.176 x       |
|                | H.121mm                    | H.121mm                 | H.121mm               |
| Net Weight     | 1.5kgs                     | 1.5kgs                  | 1.5kgs                |

### **Accessories**







**Tube Adapters** 



Strip Rotor