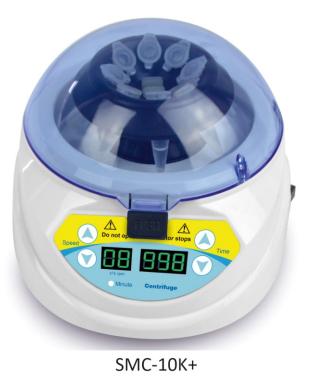

## **Features**

- Large radius rotor with 8 tube holes, centrifugal force is 1.5 times bigger than ordinary 6-hole rotor at the same rolling speed.
- The cover press-button is outward designed with start/stop function. Press the button, the cover will open automatically to 95°, which is very convenient for one-hand operation.
- The rotor is clip-on fixed. Very convenient for rotors exchanging yet fixed solid reliable.
- LED displays speed (SMC-10K+) and timing.
- Working is silent and stable. Free-maintenance motor, long-life and safe.
- Smart appearance. Multi-purpose to meet different experimental demands.

## **Specification**

| ltem           | SMC-10K                             | SMC-10K+                                     |
|----------------|-------------------------------------|----------------------------------------------|
| Speed Range    | 10000rpm                            | 3krpm~10krpm (increment:1000rpm)             |
| RCF            | approx.4800g                        | approx.400g~4800g                            |
| Rotor Capacity | 8x1.5/2.0ml,                        | 8x1.5/2.0ml,                                 |
|                | (With 0.5ml and 0.2ml tube adapter) | or 2x8x0.2ml PCR Strips(when speed≤          |
|                |                                     | 6000rpm) (With 0.5ml and 0.2ml tube adapter) |
| Time Range     | 1s ~9999min or continuous           | 1s ~9999min or continuous                    |
| Working Noise  | ≤55dB                               | ≤45dB                                        |
| Voltage        | AC 220V / AC 110V, 50/60Hz          | AC 220V / AC 110V, 50/60Hz                   |
| Power          | ≤45W                                | ≤45W                                         |
| Fuse           | 250V, 1A, Φ5x20                     | 250V, 1Α, Φ5x20                              |
| Dimension      | W.156 x D.176 x H.121mm             | W.156 x D.176 x H.121mm                      |
| Net Weight     | 1.5kgs                              | 1.5kgs                                       |