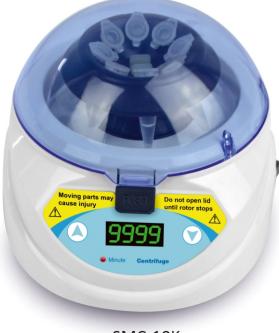

Mini Centrifuge SMC-10K Series

SMC-10K

## **Introduction**

SMC Centrifuge is perfect designed with novel and unique appearance. It is prey and skillful, equipped with 2 types of rotors and several types of tube carriers for 2.0ml / 0.5ml / 0.2ml tubes and 0.2ml x 8 PCR tube strips. It is designer user-friendly. Open/close the cover will automatically start/stop the centrifuge. Mini centrifuge KC series are built-in timing function.

## **Features**

- Large radius rotor with 8 tube holes, centrifugal force is 1.5 times bigger than ordinary 6-hole rotor at the same rolling speed.
- The cover press-button is outward designed with start/stop function. Press the button, the cover will open automatically to 95°, which is very convenient for one-hand operation.
- The rotor is clip-on fixed. Very convenient for rotors exchanging yet fixed solid reliable.
- LED displays speed (SMC-10K+) and timing.
- Working is silent and stable. Free-maintenance motor, long-life and safe.
- Smart appearance. Multi-purpose to meet different experimental demands.

## **Specification**

| ltem           | SMC-10K                             | SMC-10K+                                     |
|----------------|-------------------------------------|----------------------------------------------|
| Speed Range    | 10000rpm                            | 3krpm~10krpm (increment:1000rpm)             |
| RCF            | approx.4800g                        | approx.400g~4800g                            |
| Rotor Capacity | 8x1.5/2.0ml,                        | 8x1.5/2.0ml,                                 |
|                | (With 0.5ml and 0.2ml tube adapter) | or 2x8x0.2ml PCR Strips(when speed≤          |
|                |                                     | 6000rpm) (With 0.5ml and 0.2ml tube adapter) |
| Time Range     | 1s ~9999min or continuous           | 1s ~9999min or continuous                    |
| Working Noise  | ≤55dB                               | ≤45dB                                        |
| Voltage        | AC 220V / AC 110V, 50/60Hz          | AC 220V / AC 110V, 50/60Hz                   |
| Power          | ≤45W                                | ≤45W                                         |
| Fuse           | 250V, 1A, Φ5x20                     | 250V, 1Α, Φ5x20                              |
| Dimension      | W.156 x D.176 x H.121mm             | W.156 x D.176 x H.121mm                      |
| Net Weight     | 1.5kgs                              | 1.5kgs                                       |