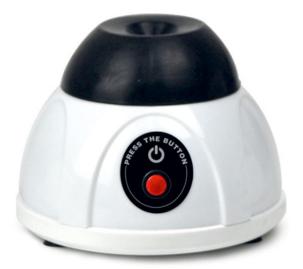

## **Touch Fairy Vortexer SFV-28 Series**

SFV-28

SFV-28+

SFV-28S

## **Introduction**

Touch Fairy Vortexer focuses on touch-to-mix (short mix) for a variety of tubes / centrifugal tubes. Its compact design makes it very attractive and welcome, while its touch-to-mix operation makes it very easy handling and quite convenient. Touch fairy vortexer becomes an essential experimental instrument with its prominent mixing effect.

## **Features**

- The max diameter of the tubes is up to 30mm. Suit for mixing tubes /centrifugal tubes with prominent mixing effect.
- Outer shell and test tube base are made of plastic which is resistant to chemical attack. The thick base makes operation very steady and reliable.
- 12V low voltage power adapter built in, smart and portable

## **Specification**

| Item                 | SFV-28          | SFV-28+         | SFV-28S                 |
|----------------------|-----------------|-----------------|-------------------------|
| Speed Range          | 4000rpm         | 0~4000rpm       | 4000rpm                 |
| Switch mode          | Jog switch      | Jog switch+Knob | Jog switch / One button |
|                      |                 | adjust          | long open               |
| Shaking Orbit        | 4.5mm (circle)  | 4.5mm (circle)  | 4.5mm (circle))         |
| Max. Sample Capacity | 50ml            | 50ml            | 50ml                    |
| Power Input /Output  | 1.2W / 0.8W     | 1.2W / 0.8W     | 1.2W / 0.8W             |
| Voltage              | DC12V 1A        | DC12V 1A        | DC12V 1A                |
| Power                | 12W             | 12W             | 12W                     |
| Dimension            | W.110 x D.110 x | W.110 x D.110 x | W.110 x D.110 x         |
|                      | H.86mm          | H.86mm          | H.86mm                  |
| Net Weight           | 1.1kgs          | 1.1kgs          | 1.1kgs                  |