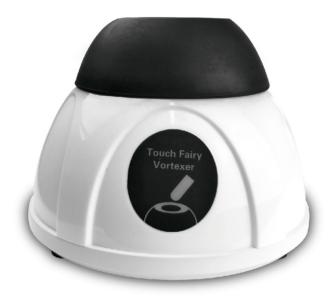

## **Touch Fairy Vortexer SFV-28 Series**

SFV-28

SFV-28+

SFV-28S

## **Introduction**

Touch Fairy Vortexer focuses on touch-to-mix (short mix) for a variety of tubes / centrifugal tubes. Its compact design makes it very attractive and welcome, while its touch-to-mix operation makes it very easy handling and quite convenient. Touch fairy vortexer becomes an essential experimental instrument with its prominent mixing effect.

## **Features**

- The max diameter of the tubes is up to 30mm. Suit for mixing tubes /centrifugal tubes with prominent mixing effect.
- Outer shell and test tube base are made of plastic which is resistant to chemical attack. The thick base makes operation very steady and reliable.
- 12V low voltage power adapter built in, smart and portable