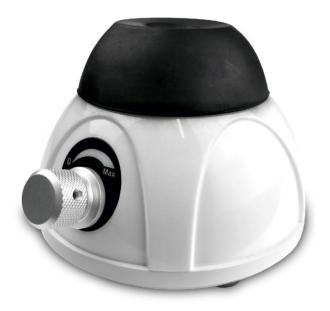

## **Touch Fairy Vortexer SFV-28 Series**

SFV-28

SFV-28+

SFV-28S

## **Introduction**

Touch Fairy Vortexer focuses on touch-to-mix (short mix) for a variety of tubes / centrifugal tubes. Its compact design makes it very attractive and welcome, while its touch-to-mix operation makes it very easy handling and quite convenient. Touch fairy vortexer becomes an essential experimental instrument with its prominent mixing effect.

## **Features**

- The max diameter of the tubes is up to 30mm. Suit for mixing tubes /centrifugal tubes with prominent mixing effect.
- Outer shell and test tube base are made of plastic which is resistant to chemical attack. The thick base makes operation very steady and reliable.
- 12V low voltage power adapter built in, smart and portable

## **Specification**

| Item                 | SFV-28          | SFV-28+         | SFV-28S                 |
|----------------------|-----------------|-----------------|-------------------------|
| Speed Range          | 4000rpm         | 0~4000rpm       | 4000rpm                 |
| Switch mode          | Jog switch      | Jog switch+Knob | Jog switch / One button |
|                      |                 | adjust          | long open               |
| Shaking Orbit        | 4.5mm (circle)  | 4.5mm (circle)  | 4.5mm (circle))         |
| Max. Sample Capacity | 50ml            | 50ml            | 50ml                    |
| Power Input /Output  | 1.2W / 0.8W     | 1.2W / 0.8W     | 1.2W / 0.8W             |
| Voltage              | DC12V 1A        | DC12V 1A        | DC12V 1A                |
| Power                | 12W             | 12W             | 12W                     |
| Dimension            | W.110 x D.110 x | W.110 x D.110 x | W.110 x D.110 x         |
|                      | H.86mm          | H.86mm          | H.86mm                  |
| Net Weight           | 1.1kgs          | 1.1kgs          | 1.1kgs                  |