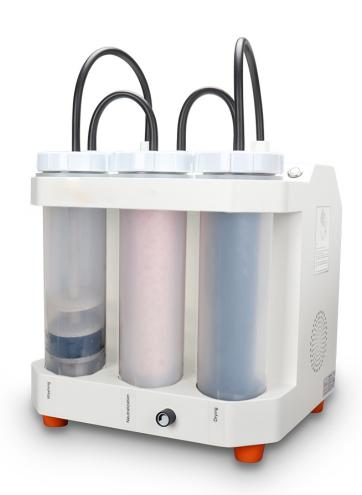

## **Exhausting System SES-402**

## **Features**

- The whole machine adopts mould production, the appearance is simple and generous
- Using translucent neutralization unit design, easy to observe and easy to replace
- The suction intensity and negative pressure can be adjusted in real time to avoid acid gas overflow and evacuation
- Anti-corrosion vacuum pump, with low noise, large suction, reducing exhaust gas emissions, energy saving and environmental protection
- The triple filtration system of water filtration, alkali neutralization and activated carbon filtration has excellent neutralization and adsorption effects, and can neutralize acid mist and reaction gas generated during Kjeldahl digestion or other processes
- Using PTFE corrosion-resistant pipeline design, increasing the overall life of the instrument