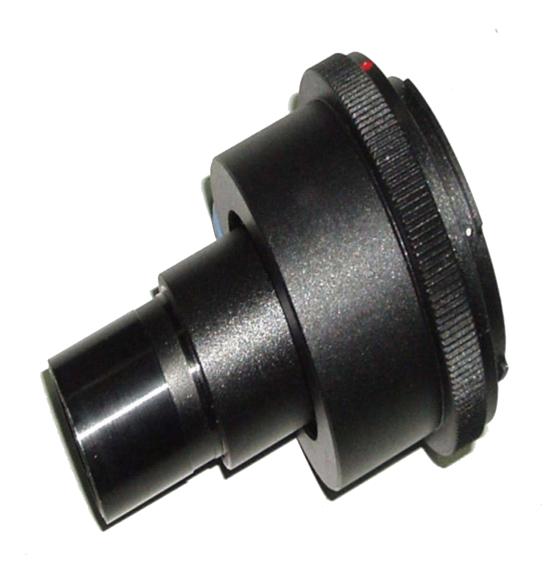

## **Description**

These 2 adapters are used to connect DSLR camera to the microscope eyepiece tube or trinocular tube of 23.2mm. If the eyepiece tube diameter is 30mm or 30.5mm, you can plug the 23.2 adapter into the 30mm or 30.5mm connecting ring and then plug into the eyepiece tube.