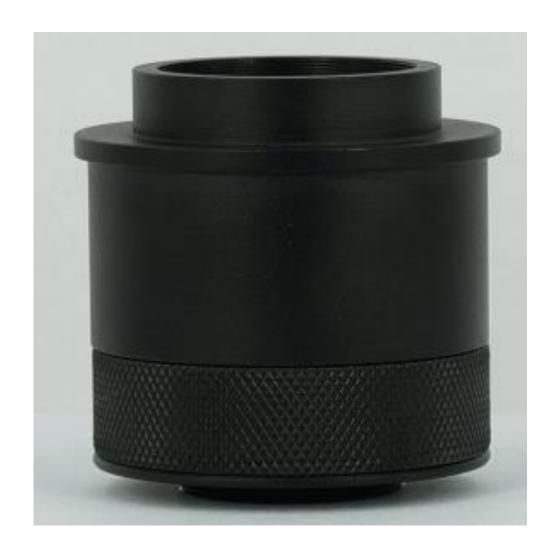

## **Description**

SCF Series adapters are used to connect C-mount cameras to Leica, Zeiss, Nikon, Olympus Microscopes. The main feature of these adapters is the focus is adjustable, so the images from digital camera and the eyepieces can be synchronous.

SCF Series adapters include 0.5× and 0.66× built-in reducing lens respectively. 0.5× adapters are fit for 1/3", 1/2.5", 1/2.3" image sensors. 0.66× adapters are fit for 1/2", 1/1.8" and 2/3" image sensors. Bring you the best field of view for your digital imaging.