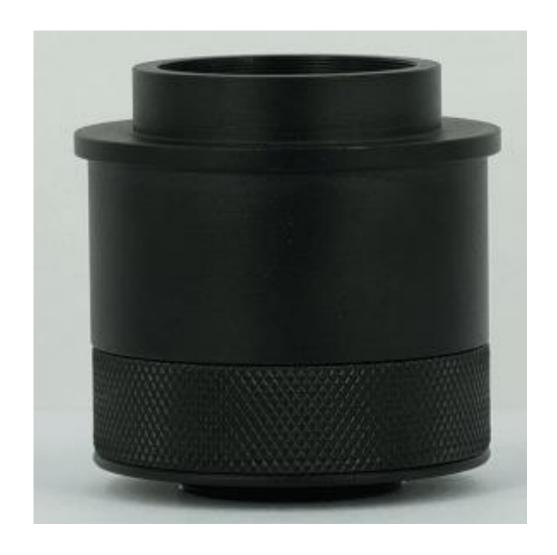

## **Description**

SCF Series adapters are used to connect C-mount cameras to Leica, Zeiss, Nikon, Olympus Microscopes. The main feature of these adapters is the focus is adjustable, so the images from digital camera and the eyepieces can be synchronous.

SCF Series adapters include 0.5× and 0.66× built-in reducing lens respectively. 0.5× adapters are fit for 1/3", 1/2.5", 1/2.3" image sensors. 0.66× adapters are fit for 1/2", 1/1.8" and 2/3" image sensors. Bring you the best field of view for your digital imaging.