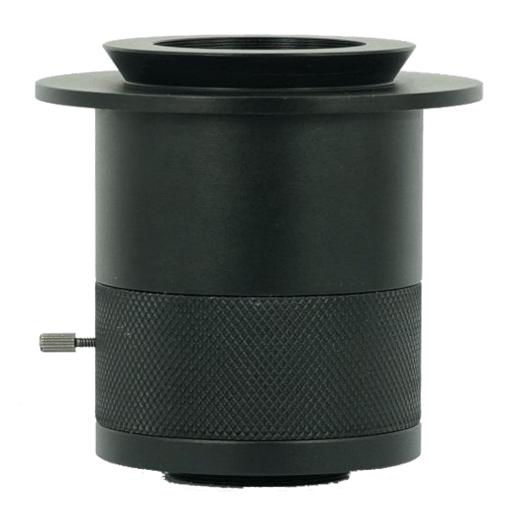

## **Description**

SCF Series adapters are used to connect C-mount cameras to Leica, Zeiss, Nikon, Olympus Microscopes. The main feature of these adapters is the focus is adjustable, so the images from digital camera and the eyepieces can be synchronous.

SCF Series adapters include 0.5× and 0.66× built-in reducing lens respectively. 0.5× adapters are fit for 1/3", 1/2.5", 1/2.3" image sensors. 0.66× adapters are fit for 1/2", 1/1.8" and 2/3" image sensors. Bring you the best field of view for your digital imaging.

## **Features**

- With the inner focus function, you can synchronize digital images with the eyepiece by just rotating the adapter body slightly.
- The adapters' head are suit for four major Brands microscope families: Leica, Zeiss, Nikon and Olympus.