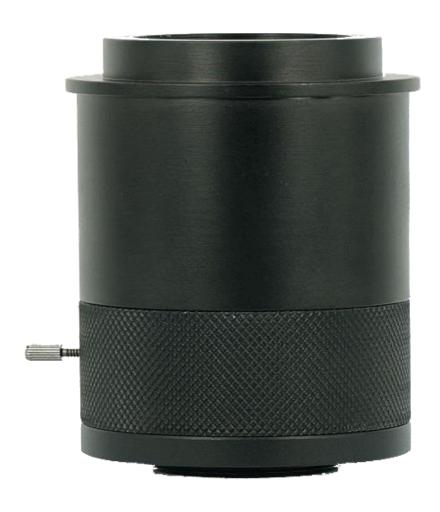

## **Description**

SCF Series adapters are used to connect C-mount cameras to Leica, Zeiss, Nikon, Olympus Microscopes. The main feature of these adapters is the focus is adjustable, so the images from digital camera and the eyepieces can be synchronous.

SCF Series adapters include 0.5× and 0.66× built-in reducing lens respectively. 0.5× adapters are fit for 1/3", 1/2.5", 1/2.3" image sensors. 0.66× adapters are fit for 1/2", 1/1.8" and 2/3" image sensors. Bring you the best field of view for your digital imaging.

## **Features**

- With the inner focus function, you can synchronize digital images with the eyepiece by just rotating the adapter body slightly.
- The adapters' head are suit for four major Brands microscope families: Leica, Zeiss, Nikon and Olympus.