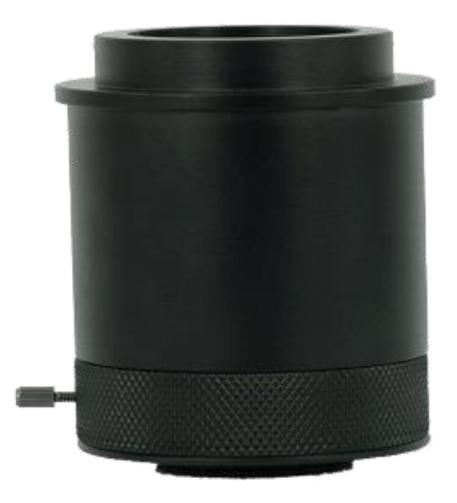

## Adapters for Nikon Microscope SCF-Nikon 0.5X

## **Description**

SCF Series adapters are used to connect C-mount cameras to Leica, Zeiss, Nikon, Olympus Microscopes. The main feature of these adapters is the focus is adjustable, so the images from digital camera and the eyepieces can be synchronous.

SCF Series adapters include 0.5× and 0.66× built-in reducing lens respectively. 0.5× adapters are fit for 1/3", 1/2.5", 1/2.3" image sensors. 0.66× adapters are fit for 1/2", 1/1.8" and 2/3" image sensors. Bring you the best field of view for your digital imaging.

## **Features**

- With the inner focus function, you can synchronize digital images with the eyepiece by just rotating the adapter body slightly.
- The adapters' head are suit for four major Brands microscope families: Leica, Zeiss, Nikon and Olympus.