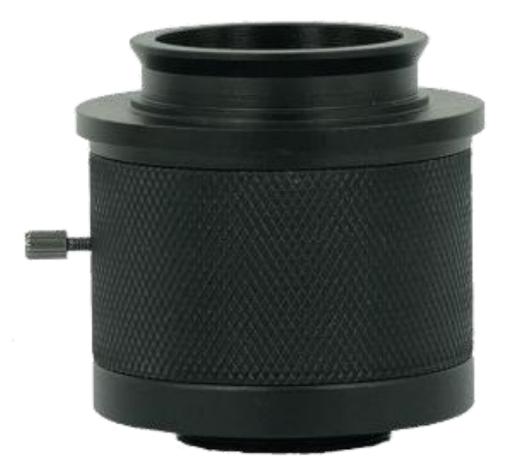

## Adapters for Leica Microscope SCF-Leica 0.66X

## **Description**

SCF Series adapters are used to connect C-mount cameras to Leica, Zeiss, Nikon, Olympus Microscopes. The main feature of these adapters is the focus is adjustable, so the images from digital camera and the eyepieces can be synchronous.

SCF Series adapters include 0.5× and 0.66× built-in reducing lens respectively. 0.5× adapters are fit for 1/3", 1/2.5", 1/2.3" image sensors. 0.66× adapters are fit for 1/2", 1/1.8" and 2/3" image sensors. Bring you the best field of view for your digital imaging.

## **Features**

- With the inner focus function, you can synchronize digital images with the eyepiece by just rotating the adapter body slightly.
- The adapters' head are suit for four major Brands microscope families: Leica, Zeiss, Nikon and Olympus.