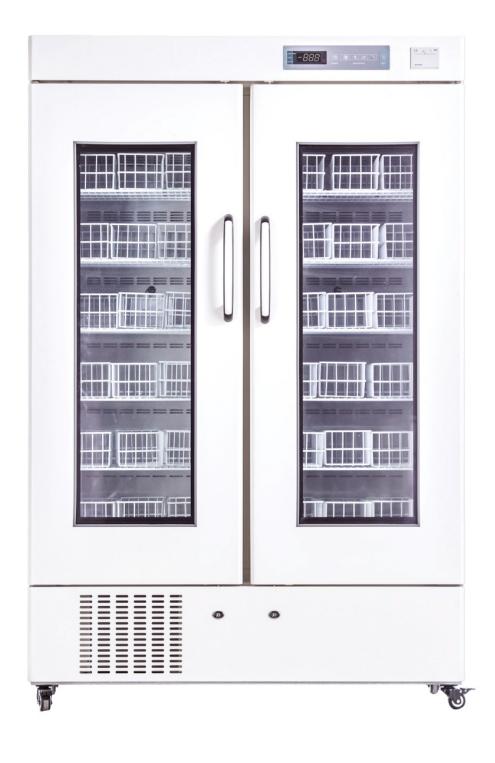

#### Introduction

The blood bank refrigerator is specially designed to store whole blood and blood derivatives. It could be used to store pharmaceuticals and biological material in hospitals and laboratories too

#### **Features**

- Microprocessor control and digital display ensures the inside temperature at 4 1°C with 0.1°C resolution.
- Multiple sensors placing inside the liquid-loaded monitor bottles, simulating blood bag, constantly monitor the temperature inside.
- Multi air-flow plenum system ensures excellent temperatureuniformity.
- Auto-defrost.

#### **Ergonomic Design**

- · Stainless steel interior anti-rust, anti-corrosion.
- Epoxy coated exterior anti-bacteria, easy cleaning.
- Shelf adjustable.
- Lockable caster for easy moving and stop.
- Interior LED light.
- Self-close door.
- Stop structure design prevents door close if opened over 90°C.
- Environment friendly refrigerant: CFC-Free and HCFC-Free.