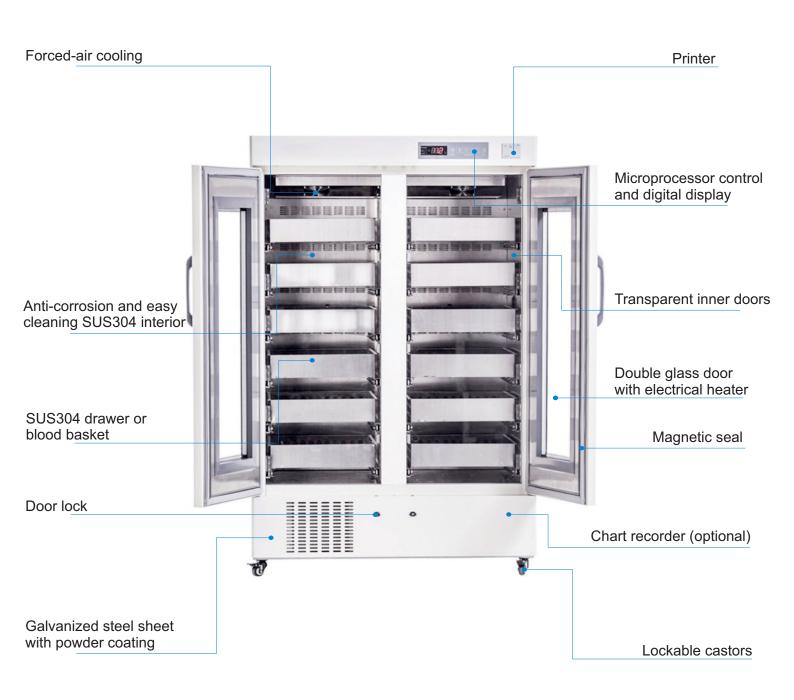

#### **Features**

- Microprocessor control and digital display ensures the inside temperature at 4 1°C with 0.1°C resolution.
- Multiple sensors placing inside the liquid-loaded monitor bottles, simulating blood bag, constantly monitor the temperature inside.
- Multi air-flow plenum system ensures excellent temperatureuniformity.
- Auto-defrost.

#### **Ergonomic Design**

- · Stainless steel interior anti-rust, anti-corrosion.
- Epoxy coated exterior anti-bacteria, easy cleaning.
- Shelf adjustable.
- Lockable caster for easy moving and stop.
- Interior LED light.
- Self-close door.
- Stop structure design prevents door close if opened over 90°C.
- Environment friendly refrigerant: CFC-Free and HCFC-Free.

#### Reliability

- Transparent Inner doors minimize the air leakage during door open.
- Foaming insulation door with double-layer glass and magnetic seals decrease air leakage.
- Large air circulation fan enables rapid temperature recovery after door open.
- Electrical heater prevents condensation on glass door.

#### Safety

- Password protection prevents unauthorized setting
- Safety lock prevents unauthorized access
- · Alarm styles: buzzing and light flashing
- Power failure protection
- Start delay function protects the equipment from overloading when power resume