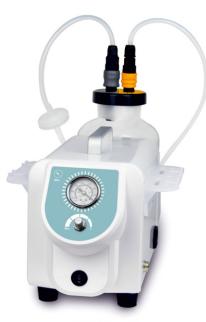

# **Liquid Suction Vacuum Pump SBM Series**

SBM-8+

SBM-26E

SBM-35

SBM-42

#### Introduction

The liquid suction filtration vacuum pump series is mainly used for separation of culture fluid and culture tissue after biochemical culture, extraction of cell culture waste liquid, and suction of various waste liquids in the laboratory. Different flow specifications are available to meet more experimental needs, and it is the best experimental assistant indispensable for the laboratory aseptic workstation.

#### **Features**

- Pumping filter brackets are equipped on both sides of the instrument, easy to store and select the suction filter accessories.
- Standard equipped with multi-function suction filter handle and 5 kinds of suction head accessories to meet more requirements of suction experiments.
- Sealed waste liquid bottle cap design, quick-insertion sealing joint, convenient to get out of the fuselage bottle and clean up waste liquid.
- Normally open control mode and foot switch control mode, to meet more experimental requirements.
- Waste liquid bottle, suction filter fittings and dish filter can all be used for autoclave sterilization.
- There is a liquid level protection switch in the waste liquid bottle to prevent the waste liquid from overflowing and being sucked into the pump chamber to ensure no troubles in suction filtration.
- There is a PTFE dish shape filter between the bottle and the pump to protect the environment from harmful gas pollution.
- The self-locking quick connector can be quickly and easily separated from the pipeline, which is convenient for safely cleaning the waste bottle.
- Built-in high quality oil-free vacuum pump, no maintenance, low noise and long life.

#### **Specification**

| Item                | SBM-8        | SBM-8+          | SBM-26E        | SBM-35          | SBM-42          |
|---------------------|--------------|-----------------|----------------|-----------------|-----------------|
| Max. flow rate      | 8L/min       | 8L/min          | 26L/min        | 35L/min         | 42L/min         |
| Vaccum degree       | -0.06Mpa     | -0.06Mpa        | -0.08Mpa       | -0.08Mpa        | -0.08Mpa        |
| Vaccum display mode | Vacuum gauge | Digital Display | Vacuum gauge   | Vacuum gauge    | Vacuum gauge    |
| Negative Pressure   | 0~-0.08Mpa   | 0~-600mbar      | 0~-0.08Mpa     | 0~-0.08Mpa      | 0~-0.08Mpa      |
| Adjustment Range    |              |                 |                |                 |                 |
| Waste liquid bottle | 1000mL       | 1000mL          | 2500mL         | 2500ml          | 2500ml          |
| capacity            |              |                 |                |                 |                 |
| Foot switch         | /            | /               | Yes            | Yes             | Yes             |
| Voltage             | DC24V 0.8A   | DC24V 0.8A      | AC220V/AC110V  | AC220V/AC110V   | AC220V/AC110V   |
|                     |              |                 | 50/60Hz        | 50/60Hz         | 50/60Hz         |
| Power               | 8W           | 8W              | 60W            | 140W            | 180W            |
| Fuse                | /            | /               | 250V1A , φ5x20 | 250V 1A , φ5x20 | 250V 1A , φ5x20 |
| Dimension(mm)       | W.130xD.288x | W.130xD.288x    | W.248xD.475x   | W.248xD.475x    | W.248xD.475x    |
|                     | H.300        | H.300           | H.350          | H.350           | H.350           |
| Net Weight          | 1.6kgs       | 1.4kgs          | 7.8kgs         | 9.2kgs          | 9.2kgs          |