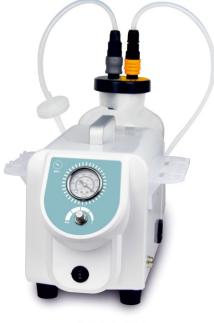

# **Liquid Suction Vacuum Pump SBM Series**

SBM-8+

SBM-26E

SBM-35

SBM-42

#### Introduction

The liquid suction filtration vacuum pump series is mainly used for separation of culture fluid and culture tissue after biochemical culture, extraction of cell culture waste liquid, and suction of various waste liquids in the laboratory. Different flow specifications are available to meet more experimental needs, and it is the best experimental assistant indispensable for the laboratory aseptic workstation.

#### **Features**

- Pumping filter brackets are equipped on both sides of the instrument, easy to store and select the suction filter accessories.
- Standard equipped with multi-function suction filter handle and 5 kinds of suction head accessories to meet more requirements of suction experiments.
- Sealed waste liquid bottle cap design, quick-insertion sealing joint, convenient to get out of the fuselage bottle and clean up waste liquid.
- Normally open control mode and foot switch control mode, to meet more experimental requirements.
- Waste liquid bottle, suction filter fittings and dish filter can all be used for autoclave sterilization.
- There is a liquid level protection switch in the waste liquid bottle to prevent the waste liquid from overflowing and being sucked into the pump chamber to ensure no troubles in suction filtration.
- There is a PTFE dish shape filter between the bottle and the pump to protect the environment from harmful gas pollution.
- The self-locking quick connector can be quickly and easily separated from the pipeline, which is convenient for safely cleaning the waste bottle.
- Built-in high quality oil-free vacuum pump, no maintenance, low noise and long life.

#### **Specification**

| Item                | SBM-8        | SBM-8+          | SBM-26E        | SBM-35          | SBM-42          |
|---------------------|--------------|-----------------|----------------|-----------------|-----------------|
| Max. flow rate      | 8L/min       | 8L/min          | 26L/min        | 35L/min         | 42L/min         |
| Vaccum degree       | -0.06Mpa     | -0.06Mpa        | -0.08Mpa       | -0.08Mpa        | -0.08Mpa        |
| Vaccum display mode | Vacuum gauge | Digital Display | Vacuum gauge   | Vacuum gauge    | Vacuum gauge    |
| Negative Pressure   | 0~-0.08Mpa   | 0~-600mbar      | 0~-0.08Mpa     | 0~-0.08Mpa      | 0~-0.08Mpa      |
| Adjustment Range    |              |                 |                |                 |                 |
| Waste liquid bottle | 1000mL       | 1000mL          | 2500mL         | 2500ml          | 2500ml          |
| capacity            |              |                 |                |                 |                 |
| Foot switch         | /            | /               | Yes            | Yes             | Yes             |
| Voltage             | DC24V 0.8A   | DC24V 0.8A      | AC220V/AC110V  | AC220V/AC110V   | AC220V/AC110V   |
|                     |              |                 | 50/60Hz        | 50/60Hz         | 50/60Hz         |
| Power               | 8W           | 8W              | 60W            | 140W            | 180W            |
| Fuse                | /            | /               | 250V1A , φ5x20 | 250V 1A , φ5x20 | 250V 1A , φ5x20 |
| Dimension(mm)       | W.130xD.288x | W.130xD.288x    | W.248xD.475x   | W.248xD.475x    | W.248xD.475x    |
|                     | H.300        | H.300           | H.350          | H.350           | H.350           |
| Net Weight          | 1.6kgs       | 1.4kgs          | 7.8kgs         | 9.2kgs          | 9.2kgs          |