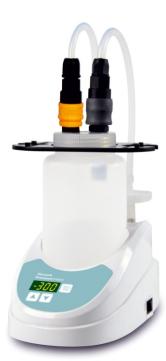

# **Liquid Suction Vacuum Pump SBM Series**

SBM-8+

SBM-26E

SBM-35

SBM-42

#### **Specification**

| Item                | SBM-8        | SBM-8+          | SBM-26E        | SBM-35          | SBM-42          |
|---------------------|--------------|-----------------|----------------|-----------------|-----------------|
| Max. flow rate      | 8L/min       | 8L/min          | 26L/min        | 35L/min         | 42L/min         |
| Vaccum degree       | -0.06Mpa     | -0.06Mpa        | -0.08Mpa       | -0.08Mpa        | -0.08Mpa        |
| Vaccum display mode | Vacuum gauge | Digital Display | Vacuum gauge   | Vacuum gauge    | Vacuum gauge    |
| Negative Pressure   | 0~-0.08Mpa   | 0~-600mbar      | 0~-0.08Mpa     | 0~-0.08Mpa      | 0~-0.08Mpa      |
| Adjustment Range    |              |                 |                |                 |                 |
| Waste liquid bottle | 1000mL       | 1000mL          | 2500mL         | 2500ml          | 2500ml          |
| capacity            |              |                 |                |                 |                 |
| Foot switch         | /            | /               | Yes            | Yes             | Yes             |
| Voltage             | DC24V 0.8A   | DC24V 0.8A      | AC220V/AC110V  | AC220V/AC110V   | AC220V/AC110V   |
|                     |              |                 | 50/60Hz        | 50/60Hz         | 50/60Hz         |
| Power               | 8W           | 8W              | 60W            | 140W            | 180W            |
| Fuse                | /            | /               | 250V1A , φ5x20 | 250V 1A , φ5x20 | 250V 1A , φ5x20 |
| Dimension(mm)       | W.130xD.288x | W.130xD.288x    | W.248xD.475x   | W.248xD.475x    | W.248xD.475x    |
|                     | H.300        | H.300           | H.350          | H.350           | H.350           |
| Net Weight          | 1.6kgs       | 1.4kgs          | 7.8kgs         | 9.2kgs          | 9.2kgs          |