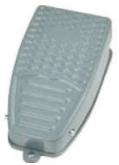

SBM-G

### **Accessories**

| Item  | Name                                                   | Material   | Quantity |
|-------|--------------------------------------------------------|------------|----------|
| SBM-A | Hand-held operator                                     | POM        | 1        |
| SBM-B | Eight-channel retractable tip plastic extraction head  | POM        | 1        |
| SBM-C | Eight channel stainless steel extraction head          | POM+SUS304 | 1        |
| SBM-D | Single channel plastic extraction head                 | POM        | 1        |
| SBM-E | Single channel retractable tip plastic extraction head | POM        | 1        |
| SBM-F | Single channel stainless steel extraction head         | POM+SUS304 | 1        |
| SBM-G | Foot switch (For SBM-26E/35/42 use only)               | Al         | 1        |