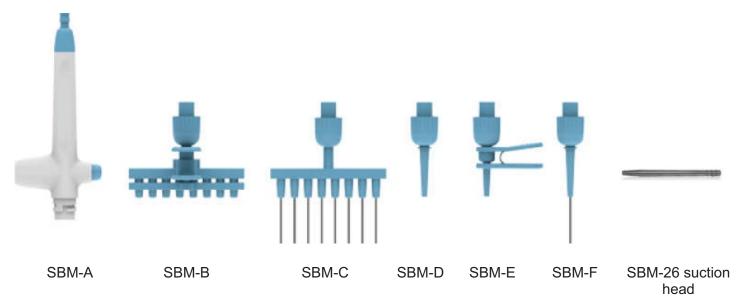

### **Accessories**

| Item  | Name                                                   | Material   | Quantity |
|-------|--------------------------------------------------------|------------|----------|
| SBM-A | Hand-held operator                                     | POM        | 1        |
| SBM-B | Eight-channel retractable tip plastic extraction head  | POM        | 1        |
| SBM-C | Eight channel stainless steel extraction head          | POM+SUS304 | 1        |
| SBM-D | Single channel plastic extraction head                 | POM        | 1        |
| SBM-E | Single channel retractable tip plastic extraction head | POM        | 1        |
| SBM-F | Single channel stainless steel extraction head         | POM+SUS304 | 1        |
| SBM-G | Foot switch (For SBM-26E/35/42 use only)               | Al         | 1        |