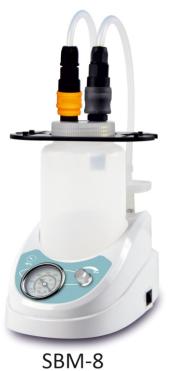

# **Liquid Suction Vacuum Pump SBM Series**

SBM-8+

SBM-26E

SBM-35

SBM-42

#### **Specification**

| Item                | SBM-8        | SBM-8+          | SBM-26E        | SBM-35          | SBM-42          |
|---------------------|--------------|-----------------|----------------|-----------------|-----------------|
| Max. flow rate      | 8L/min       | 8L/min          | 26L/min        | 35L/min         | 42L/min         |
| Vaccum degree       | -0.06Mpa     | -0.06Mpa        | -0.08Mpa       | -0.08Mpa        | -0.08Mpa        |
| Vaccum display mode | Vacuum gauge | Digital Display | Vacuum gauge   | Vacuum gauge    | Vacuum gauge    |
| Negative Pressure   | 0~-0.08Mpa   | 0~-600mbar      | 0~-0.08Mpa     | 0~-0.08Mpa      | 0~-0.08Mpa      |
| Adjustment Range    |              |                 |                |                 |                 |
| Waste liquid bottle | 1000mL       | 1000mL          | 2500mL         | 2500ml          | 2500ml          |
| capacity            |              |                 |                |                 |                 |
| Foot switch         | /            | /               | Yes            | Yes             | Yes             |
| Voltage             | DC24V 0.8A   | DC24V 0.8A      | AC220V/AC110V  | AC220V/AC110V   | AC220V/AC110V   |
|                     |              |                 | 50/60Hz        | 50/60Hz         | 50/60Hz         |
| Power               | 8W           | 8W              | 60W            | 140W            | 180W            |
| Fuse                | /            | /               | 250V1A , φ5x20 | 250V 1A , φ5x20 | 250V 1A , φ5x20 |
| Dimension(mm)       | W.130xD.288x | W.130xD.288x    | W.248xD.475x   | W.248xD.475x    | W.248xD.475x    |
|                     | H.300        | H.300           | H.350          | H.350           | H.350           |
| Net Weight          | 1.6kgs       | 1.4kgs          | 7.8kgs         | 9.2kgs          | 9.2kgs          |