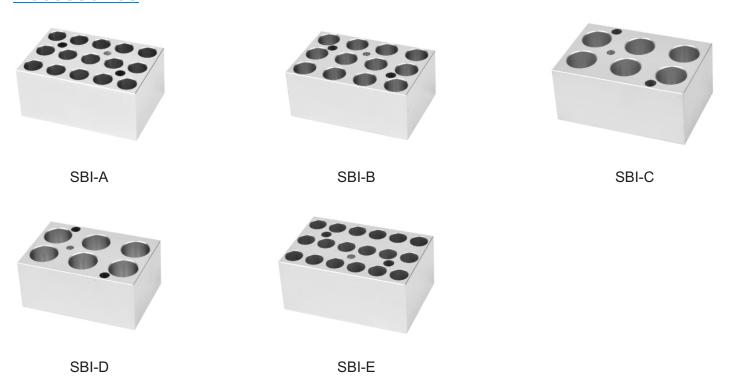

#### Accessories

### **Specification**

| Cat#  | Spec     | Dia. of hole | Hole Bottom Shape | Block Dimension |
|-------|----------|--------------|-------------------|-----------------|
| SBI-A | φ10mm×15 | 10.5mm       | Flat bottom       | 71x47x32mm      |
| SBI-B | φ12mm×12 | 12.5mm       | Flat bottom       | 71x47x32mm      |
| SBI-C | φ15mm×6  | 15.5mm       | Flat bottom       | 71x47x32mm      |
| SBI-D | φ16mm×6  | 16.5mm       | Flat bottom       | 71x47x32mm      |
| SBI-E | φ9mm×18  | 9.5mm        | Flat bottom       | 71x47x32mm      |