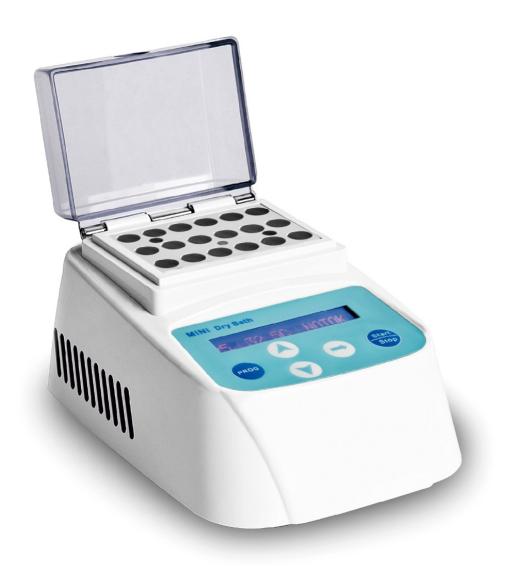

# **Biological Indicator Incubator SBI-101**

#### Introduction

Biological Indicator Incubator is supporting equipment for bio-indicator. It is small size, light weight, and is suitable for pressure steam sterilizer biological indicator, ethylene oxide sterilization biological indicator, and other biological indicator sterilization effect detection and cultivation.

#### **Features**

- Unique designed. Small size, light weight, portable, and suit on various occasions.
- LCD display. Temperature and time display simultaneously.
- Auto fault detect and buzzer alarm. Temperature calibration function.
- 24V DC power supply input, low energy consumption. Built-in over-temperature protection device, safe and reliable.
- Variety of standard sample blocks for choice. Convenient for replacement. Block can be customized.
- Timing function. Time range from 1 to 999min.

#### **Specification**

| Item                   | SBI-101                    |
|------------------------|----------------------------|
| Temp. Control Range    | R.T. +5°C~100°C            |
| Temp. Setting Range    | 5°C~100°C                  |
| Temp. Stability@56°C   | ±0.5°C                     |
| Temp. Display Accuracy | 0.1°C                      |
| Heating Speed          | <6min (20°C to 56°C)       |
| Time Range             | 1sec~999sec or 1min~999min |
| Voltage                | DC 24V adapter             |
| Power                  | 60W                        |
| Dimension              | W.110 x D.156 x H.92mm     |
| Net Weight             | 1kgs                       |